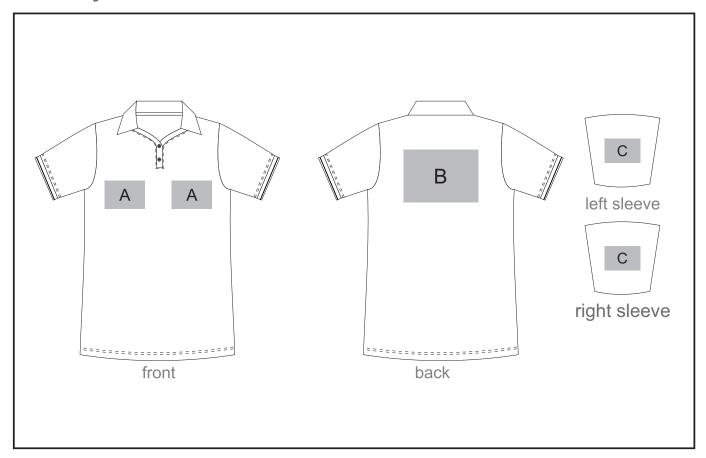

## **Branding Options:**

### **Position A**

- 1. Embroidery (EMB) 9 colours Size: 100mm diameter
- 2. Screen Print (SA) 1 colours Size: 100mm wide x 80mm high
- 3. Digital Transfer Clothing (DTC) Full colour Size: 100mm wide x 100mm high

#### **Position B**

- 1. Embroidery (EMB) 9 colours Size: 200mm wide x 200mm high
- 2. Screen Print (SA) 1 colours Size: 260mm wide x 200mm high
- 3. Digital Transfer Clothing (DTC) Full colour Size:210mm wide x 148mm high

#### **Position C**

- 1. Embroidery (EMB) 9 colours Size: 80mm diameter
- 2. Screen Print (SA) 1 colours Size: 60mm wide x 60mm high
- 3. Digital Transfer Clothing (DTC) Full colour Size: 80mm wide x 80mm high